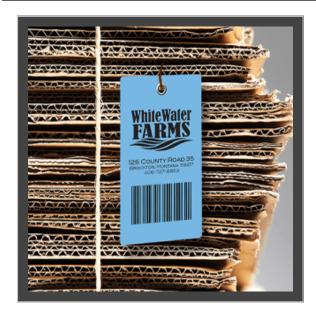

The Bale Tag is the ideal solution for tagging and tracking any type of bale.

Bale tags can be used for agricultural, cardboard, printing and recycling materials. They can even be used for fabrics or non-woven materials. Regardless of the material that you pick, Metalcraft's Bale Tags can easily be attached to any type of bale.

Ideal for bale attachment and tracking Removable and reusable – creates more

ROI

**Features** Made of durable polymer materials

Metal grommet provides stability for bale attachment to prevent tearing or tag / bale