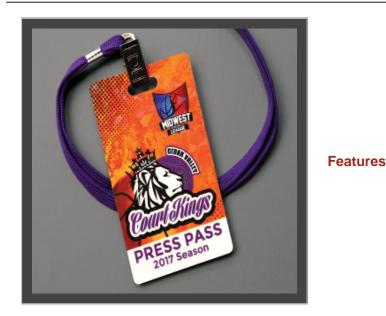

Produced with a digital printing process that provides photographic like image quality of detailed logos or special designs, Metalcraft's RFID Credential Tags and Name Badges are the perfect solution when you want your image to leave a lasting impression. And with our two-sided printing option your image has double the impact! Stunning graphics! Our subsurface digital printing process ensures crisp details on even the most complex logos for maximum clarity Durable, permanent materials Variety of inlay options available 100% data verification Two-sided printing standard – both constant and variable copy Ultra High Frequency (UHF), High Frequency (HF) Tags & Near Field Communication (NFC) available