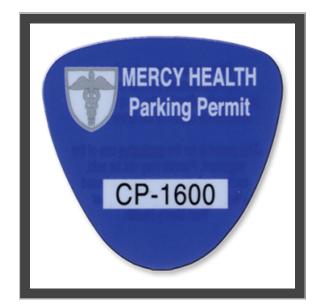

# Windshield Tags

Metalcraft's Windshield Tags offer a more accurate and secure way to allow access into various locations.

These tags can be used for a gated community, company/corporate secured parking or even a car wash. Double-sided registered options are now available. This means that you can print a registered company logo or instructional information on the second side.

# Windshield Tags