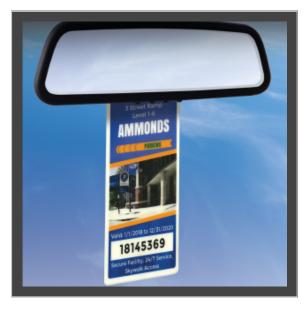

The Rearview Mirror Tag is a stellar choice for access control in parking lots, gated communities and anywhere vehicles go.

The logo and barcode are subsurface printed on thick polyester for durability and rigidity. Like the Windshield Tag, the Rearview Mirror Tag provides excellent read range; however, unlike the Windshield Tag, the Rearview Mirror Tag is completely removable and reusable.